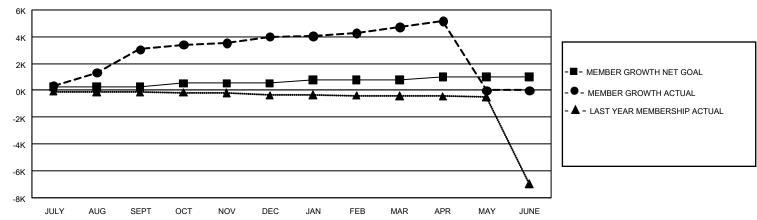

## GOALS AND ACTUAL MEMBERS CUMULATIVE

| DROPPED CLUBS: 9              |       | 1,117 CLUBS OF 1,361 ADDED 1 OR<br>MORE NEW MEMBERS | GENDER DISTRIBUTION  MALE 22,688 (62.31%) |                 |       |
|-------------------------------|-------|-----------------------------------------------------|-------------------------------------------|-----------------|-------|
| DROPPED MEMBERS               |       |                                                     | FEMALE                                    | 13,724 (37.69%) |       |
| DECEASED                      | 20    | CLICK HERE FOR CUMULATIVE                           | TOTAL FAMILY UNIT MEMBERS                 |                 | 2,393 |
| CLUB CANCELLED 42 OTHER 1,226 |       | MEMBERSHIP DATA                                     |                                           |                 | 1,232 |
|                               |       |                                                     | FAMILY MEMBERS PAYING HALF DUES           |                 |       |
| TOTAL                         | 1,288 |                                                     | DOLO                                      |                 |       |