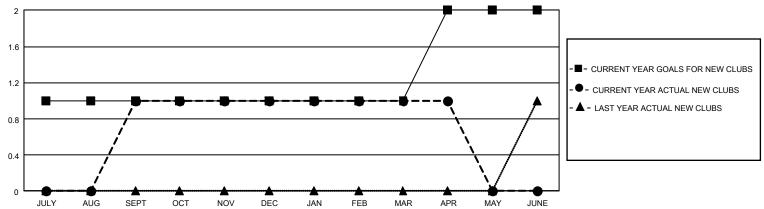

|                       |                         |                                                    |  |
| QUARTER                      | NEW CLUB GOAL | NEW CLUBS   | DROPPED CLUBS | QUARTER MEMB                 | ER GROWTH NET<br>GOAL | MEMBER GROWTH<br>ACTUAL | DROPPED<br>MEMBERS ACTUAL<br>(including transfers) |  |
| JULY/AUG/SEPT<br>OCT/NOV/DEC | 3 0           | 1 0         | 4<br>0<br>5   | JULY/AUG/SEPT<br>OCT/NOV/DEC | 273<br>253<br>263     | 4,039<br>1,517<br>996   | 583<br>336<br>217                                  |  |
| JAN/FEB/MAR<br>APR/MAY/JUNE  | 3             | 0           | •             | JAN/FEB/MAR<br>APR/MAY/JUNE  | 223                   | 719                     | 152                                                |  |

## GOALS AND ACTUAL NEW CLUBS CUMULATIVE



## GOALS AND ACTUAL MEMBERS CUMULATIVE



| DROPPED CLUBS: 9              |       | 1,117 CLUBS OF 1,361 ADDED 1 OR<br>MORE NEW MEMBERS | GENDER DISTRIBUTION  MALE 22,688 (62.31%) |                 |       |
|-------------------------------|-------|-----------------------------------------------------|-------------------------------------------|-----------------|-------|
| DROPPED MEMBERS               |       |                                                     | FEMALE                                    | 13,724 (37.69%) |       |
| DECEASED                      | 20    | CLICK HERE FOR CUMULATIVE                           | TOTAL FAMILY UNIT MEMBERS                 |                 | 2,393 |
| CLUB CANCELLED 42 OTHER 1,226 |       | MEMBERSHIP DATA